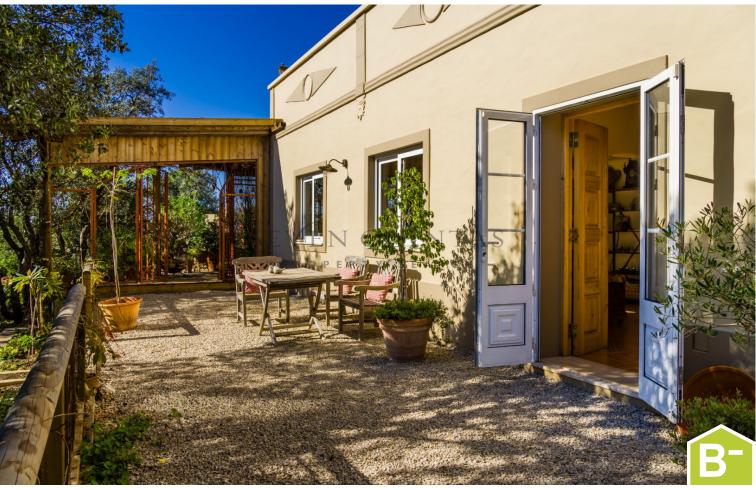

### Loulé

Peace, quiet and comfort are the words defining this unique three-bedroom property in the countryside near Boliqueime.

#### Features

- Country view
- Ready to move into!
- Mains electricity
- Fireplace in dining room
- Fabulous views
- Aluminum double glazed windows
- Wooden interior shutters
- Laundry/storage room

#### • Large plot (1 ha)

- Great & very private location
- Central heating
- South facing property