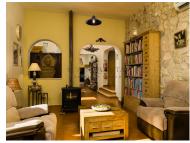

### Loulé

Peace, quiet and comfort are the words defining this unique three-bedroom property in the countryside near Boliqueime.

#### Features

- Country view
- Ready to move into!
- Mains electricity
- Fireplace in dining room
- Fabulous views
- Aluminum double glazed windows
- Wooden interior shutters
- Laundry/storage room

#### • Large plot (1 ha)

- Great & very private location
- Central heating
- South facing property